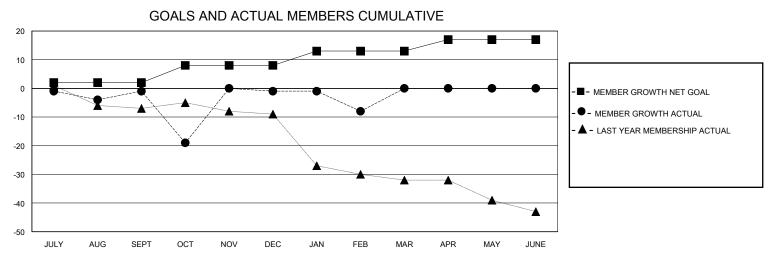

## MONTHLY MEMBERSHIP PROGRESS REPORT

District 202 D

Results as of: 2/29/2024

| GMT:                        |               |           | GMT CA        |                       |                          |                         |                                                    |  |
|-----------------------------|---------------|-----------|---------------|-----------------------|--------------------------|-------------------------|----------------------------------------------------|--|
| Clubs RESULTS FOR 2023-2024 |               |           |               | Members               |                          |                         |                                                    |  |
|                             |               |           |               | RESULTS FOR 2023-2024 |                          |                         |                                                    |  |
| QUARTER                     | NEW CLUB GOAL | NEW CLUBS | DROPPED CLUBS | QUARTER MI            | EMBER GROWTH NET<br>GOAL | MEMBER GROWTH<br>ACTUAL | DROPPED<br>MEMBERS ACTUAL<br>(including transfers) |  |
| JULY/AUG/SEPT               | 0             | 0         | 0             | JULY/AUG/SEPT         | 2                        | 24                      | 22                                                 |  |
| OCT/NOV/DEC                 | 0             | 1         | 1             | OCT/NOV/DEC           | 6                        | 42                      | 40                                                 |  |
| JAN/FEB/MAR                 | 0             | 0         | 0             | JAN/FEB/MAR           | 5                        | 4                       | 9                                                  |  |
| APR/MAY/JUNE                | 1             | 0         | 0             | APR/MAY/JUNE          | 4                        | 0                       | 0                                                  |  |