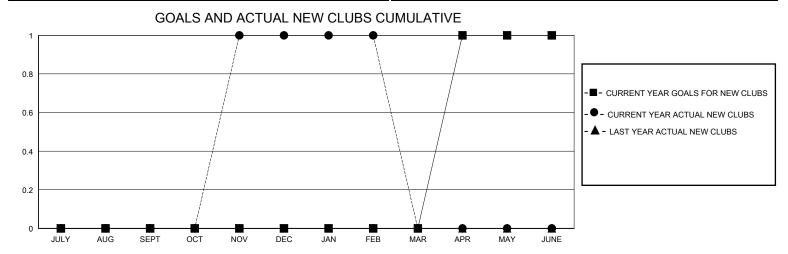

## MONTHLY MEMBERSHIP PROGRESS REPORT

District 202 D

Results as of: 2/29/2024

| GMT:                        |               |           | GMT CA        |                       |                          |                         |                                                    |  |
|-----------------------------|---------------|-----------|---------------|-----------------------|--------------------------|-------------------------|----------------------------------------------------|--|
| Clubs RESULTS FOR 2023-2024 |               |           |               | Members               |                          |                         |                                                    |  |
|                             |               |           |               | RESULTS FOR 2023-2024 |                          |                         |                                                    |  |
| QUARTER                     | NEW CLUB GOAL | NEW CLUBS | DROPPED CLUBS | QUARTER MI            | EMBER GROWTH NET<br>GOAL | MEMBER GROWTH<br>ACTUAL | DROPPED<br>MEMBERS ACTUAL<br>(including transfers) |  |
| JULY/AUG/SEPT               | 0             | 0         | 0             | JULY/AUG/SEPT         | 2                        | 24                      | 22                                                 |  |
| OCT/NOV/DEC                 | 0             | 1         | 1             | OCT/NOV/DEC           | 6                        | 42                      | 40                                                 |  |
| JAN/FEB/MAR                 | 0             | 0         | 0             | JAN/FEB/MAR           | 5                        | 4                       | 9                                                  |  |
| APR/MAY/JUNE                | 1             | 0         | 0             | APR/MAY/JUNE          | 4                        | 0                       | 0                                                  |  |